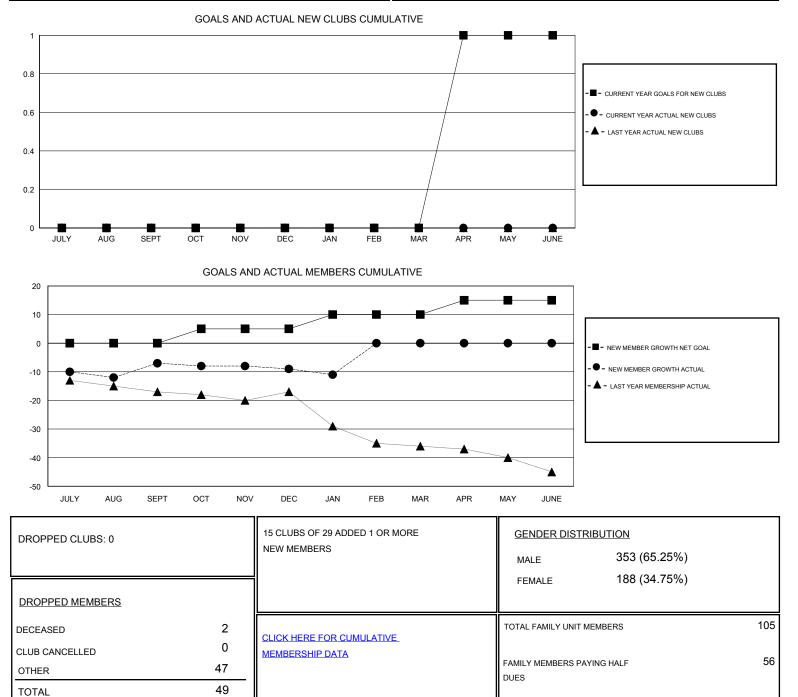

## Kenneth Schwols GMT.

| GMT: Kennet                                                 | h Schwols        | L                | LOCATION NEW MEXICO |                                                             |                                                                |                                                              | GMT CA                                             |  |
|-------------------------------------------------------------|------------------|------------------|---------------------|-------------------------------------------------------------|----------------------------------------------------------------|--------------------------------------------------------------|----------------------------------------------------|--|
| Clubs                                                       |                  |                  |                     | Members                                                     |                                                                |                                                              |                                                    |  |
| RESULTS FOR 2016-2017                                       |                  |                  |                     | RESULTS FOR 2016-2017                                       |                                                                |                                                              |                                                    |  |
| QUARTER                                                     | NEW CLUB GOAL    | NEW CLUBS        | DROPPED CLUBS       | QUARTER                                                     | NEW MEMBER GROWTH<br>NET GOAL (not reinstated<br>or transfers) | NEW MEMBER<br>GROWTH ACTUAL (not<br>reinstated or transfers) | DROPPED<br>MEMBERS ACTUAL<br>(including transfers) |  |
| JULY/AUG/SEPT<br>OCT/NOV/DEC<br>JAN/FEB/MAR<br>APR/MAY/JUNE | 0<br>0<br>0<br>1 | 0<br>0<br>0<br>0 | 0<br>0<br>0<br>0    | JULY/AUG/SEPT<br>OCT/NOV/DEC<br>JAN/FEB/MAR<br>APR/MAY/JUNE | 0<br>5<br>5<br>5                                               | 11<br>16<br>11<br>0                                          | 18<br>18<br>13<br>0                                |  |